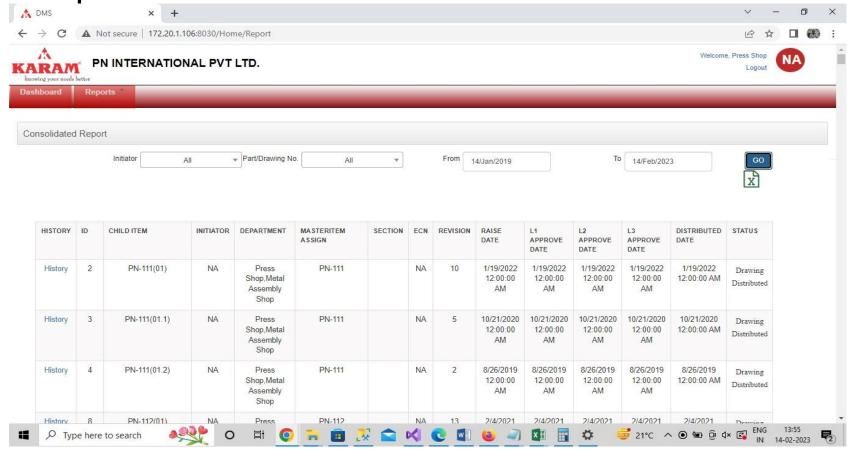

## **View Reports**

To get the consolidated drawing register report you need to click over reports from the top menu section.