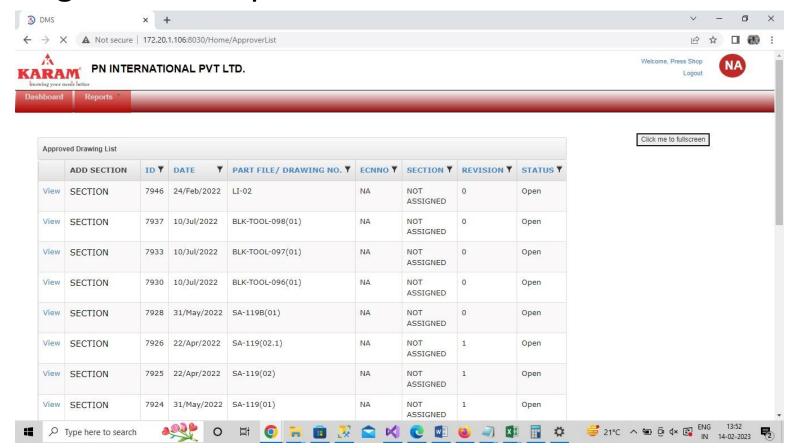

#### **Dashboard**

After login users landed over the dashboard of DMS, where they can see all assigned drawings to their department.