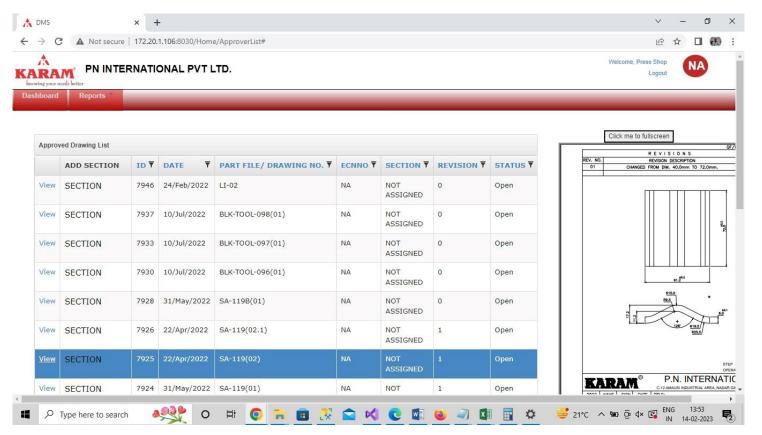

## **View Drawing**

To view the drawing you need to click over the view link in the first column of the grid.